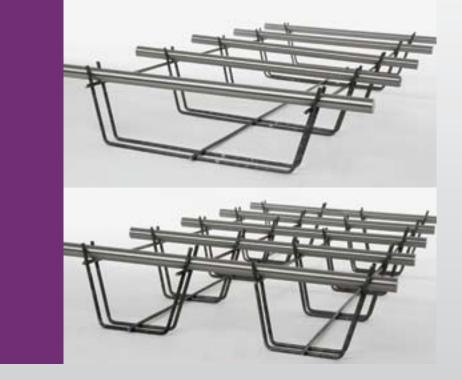

## Dowel holders for load transfer dowels

- standalone dowel holder for dummy joints and expansion joints
- serves as precision guide for load transfer dowels
- high installation accuracy
- facilitates trouble-free concrete placement

## **Description / Details:**

56

DHS/DHD

Welded and edged wire rod dowel holders S235 JR, Ø 5 mm. Facilitates the vertical installation of load transfer dowels and thus ensures trouble-free concrete placement. Our flexible production allows us to manufacture dowel holders according to your individual requirements. The dowel holders can be employed in dummy joints as well as expansion joints.

| ltem no.                                                                                                                                | Diameter | Element length        | Туре             | Employment                  |
|-----------------------------------------------------------------------------------------------------------------------------------------|----------|-----------------------|------------------|-----------------------------|
| DHS                                                                                                                                     | 5 mm     | 2000 mm               | Wire rod S235 JR | Dummy joint/<br>one-piece   |
| DHD<br>guggemos gmbh<br>glauer Straße 6<br>36316 Friedberg OT De<br>GERMANY<br>Phone: +49(0)821/724 <sup>-</sup><br>www.fugenprofile.de |          | 2000 mm<br>321/724105 | Wire rod S235 JR | Expansion joint/<br>2-parts |