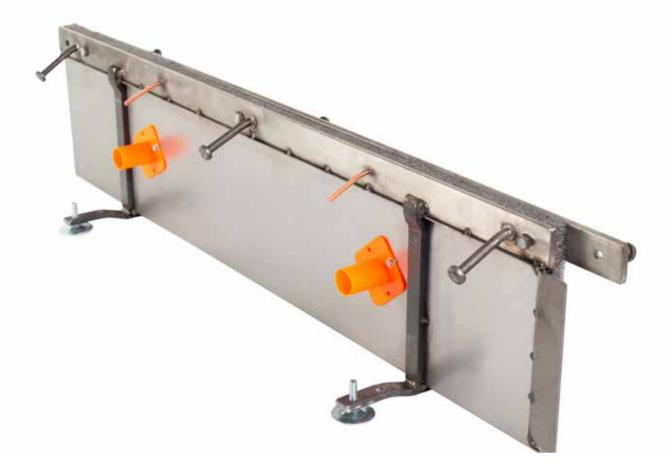

## EOS FF

- Heavy-duty joint profile for outdoor areas and concrete roads
- Highly rugged profile head suitable for subsequent filling
- Full length PE insulation board with a thickness of 10 mm & 20 mm
- Exceptionally high load-bearing capacity
- Suitable for any kind of forklifts and trucks

## **Description / Details:**

Heavy-duty joint profile EOS FF. Joint system for outdoor areas exposed to weathering and concrete roads with rugged profile head. Subsequent filling is optionally possible. Self-supporting joint system with two profile foots per element. Height adjustment via threaded foot. Extending with integrated screw connections. Variable element lengths. Also available are custom-made end pieces from 1000 mm to 2500 mm lengths as well as angle connectors and T- and X- connectors. Custom designs of the EOS FF-series on request.