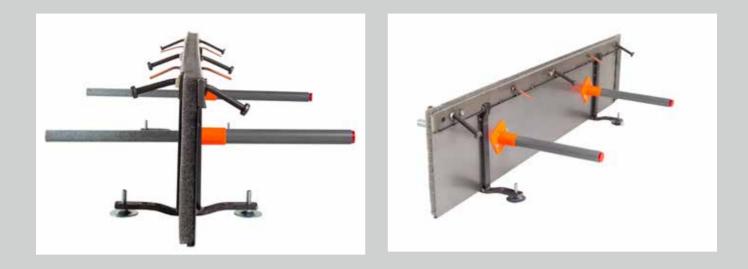

## **Description / Details:**

Heavy-duty joint profile EOS FF. Joint system for outdoor areas exposed to weathering and concrete roads with rugged profile head. Subsequent filling is optionally possible. Self-supporting joint system with two profile foots per element. Height adjustment via threaded foot. Extending with integrated screw connections. Variable element lengths. Also available are custom-made end pieces from 1000 mm to 2500 mm lengths as well as angle connectors and T- and X- connectors. Custom designs of the EOS FF-series on request.