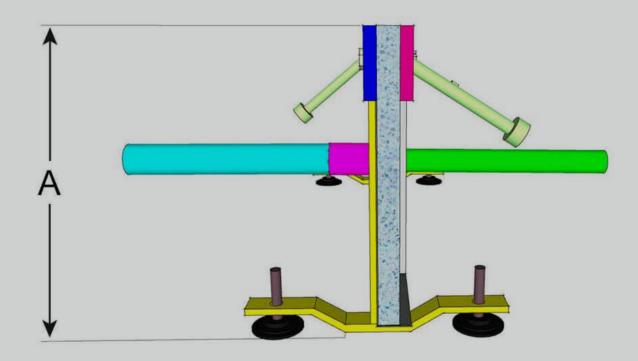

## **Description / Details:**

Heavy-duty joint profile EOS FF. Joint system for outdoor areas exposed to weathering and concrete roads with rugged profile head. Subsequent filling is optionally possible. Self-supporting joint system with two profile foots per element. Height adjustment via threaded foot. Extending with integrated screw connections. Variable element lengths. Also available are custom-made end pieces from 1000 mm to 2500 mm lengths as well as angle connectors and T- and X- connectors. Custom designs of the EOS FF-series on request.

| Profile / Item no. | Profile height (A) | Profile-head                         | Load KN     | Element lengths |
|--------------------|--------------------|--------------------------------------|-------------|-----------------|
| EOS FFV            | 100 mm – 400 mm    | hot-dip<br>galvanized                | min. 130 KN | 2500 mm         |
| EOS FF2A           | 100 mm – 400 mm    | stainless steel<br>material no.1.431 | min. 130 KN | 2500 mm         |