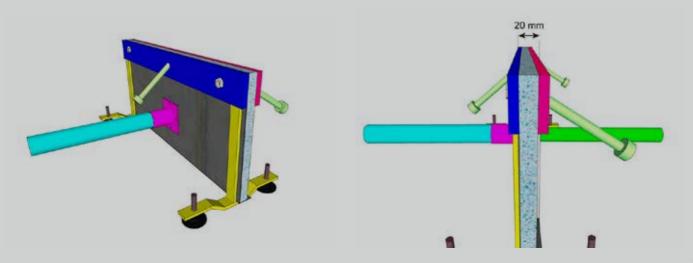

## EOS FF

- Heavy-duty joint profile for outdoor areas and concrete roads
- Highly rugged profile head suitable for subsequent filling
- Full length PE insulation board with a thickness of 10 mm & 20 mm
- Exceptionally high load-bearing capacity
- Suitable for any kind of forklifts and trucks

## **Description / Details:**

Heavy-duty joint profile EOS FF. Joint system for outdoor areas exposed to weathering and concrete roads with rugged profile head. Subsequent filling is optionally possible. Self-supporting joint system with two profile foots per element. Height adjustment via threaded foot. Extending with integrated screw connections. Variable element lengths. Also available are custom-made end pieces from 1000 mm to 2500 mm lengths as well as angle connectors and T- and X- connectors. Custom designs of the EOS FF-series on request.