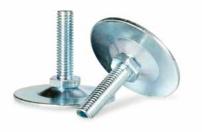

## **Adjustment screws GF**

- adapts to uneven ground
- attachable for each of our joint systems
- height compensation up to 30 mm
- quick and easy height adjustment

| Item no. | Material         | Packing unit |
|----------|------------------|--------------|
| GF       | ST37, M8 / 40 mm | 200 pieces   |