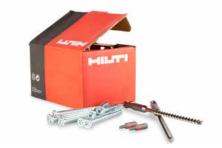

## Screw anchors SA8

- screw anchors for installation of reconstruction profiles
- frictional connection
- low borehole depth
- minimum spreading effects
- self-cutting thread
- quick and easy installation

| ltem no. | Measurements | Туре                          | Packing unit |
|----------|--------------|-------------------------------|--------------|
| SA 8     | 6 mm x 80 mm | Screw anchor galvanized steel | 100 pieces   |