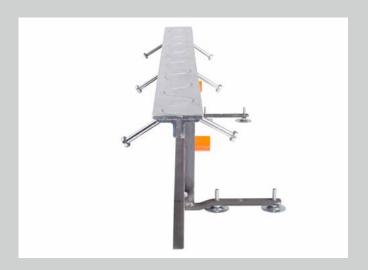

## **Herkules ERL**

- heavy duty profile for vibration-free driving on joint areas for transitions between floor slabs with different thicknesses
- ultra-stable profile head with sinusoidal joint
- decoupling of sound and vibrations
- extremely high load bearing capacity
- suited for all kinds of industrial vehicles

## **Description / Details:**

Heavy duty profile Herkules ERL, base material S355JR. Joint system for vibration-free driving on joint areas for transitions between floor slabs with different thicknesses. Stand-alone joint system with two stands per elements. Large L-form stands. Extension via intergrated threaded joint. Variable element lengths. Accurate to size end pieces from 1000 mm - 2500 mm as well as angle, cross and T-shaped parts available.