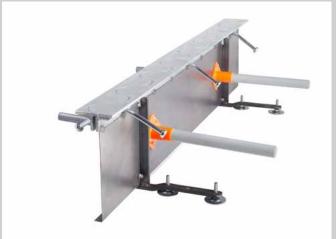

## **Herkules ERL**

- heavy duty profile for vibration-free driving on joint areas for transitions between floor slabs with different thicknesses
- ultra-stable profile head with sinusoidal joint
- decoupling of sound and vibrations
- extremely high load bearing capacity
- suited for all kinds of industrial vehicles

## **Description / Details:**

Heavy duty profile Herkules ERL, base material S355JR. Joint system for vibration-free driving on joint areas for transitions between floor slabs with different thicknesses. Stand-alone joint system with two stands per elements. Large L-form stands. Extension via intergrated threaded joint. Variable element lengths. Accurate to size end pieces from 1000 mm - 2500 mm as well as angle, cross and T-shaped parts available.