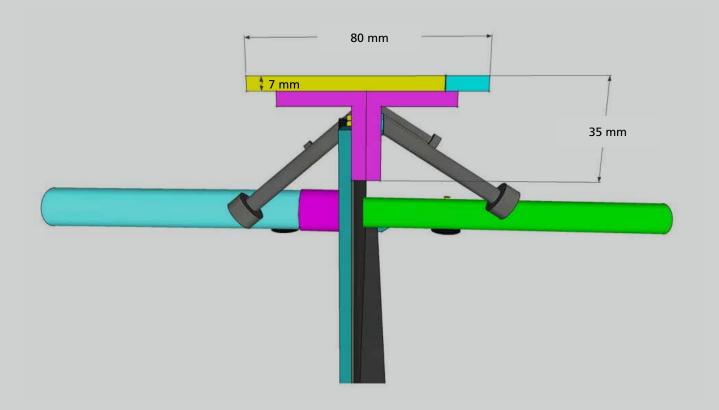

| Profile / Item no. | Profile height  | Profile head                               | Element length |
|--------------------|-----------------|--------------------------------------------|----------------|
| Herkules ERL       | 100 mm - 400 mm | base material S355JR primed                | 2500 mm        |
| Herkules ERLV      | 100 mm - 400 mm | base material S355JR<br>electro galvanized | 2500 mm        |
| Herkules ERL2A     | 100 mm - 400 mm | stainless steel material 1.431             | 2500 mm        |