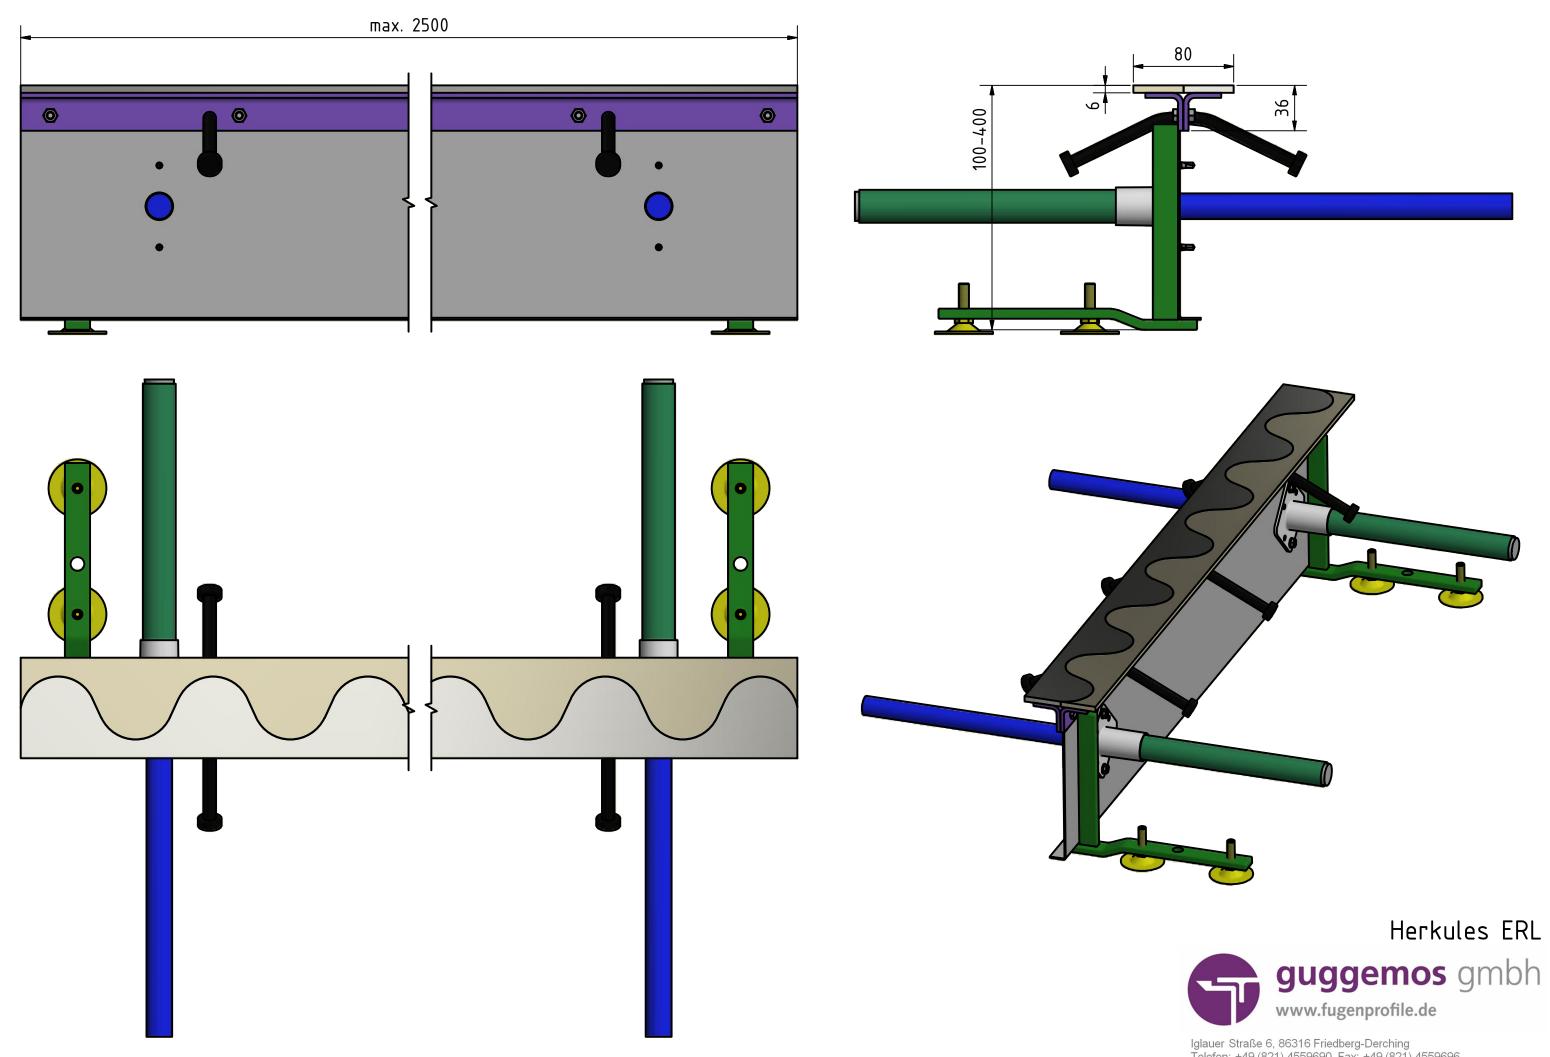

## **Description / Details:**

Heavy duty profile Herkules ERL, base material S355JR. Joint system for vibration-free driving on joint areas for transitions between floor slabs with different thicknesses. Stand-alone joint system with two stands per elements. Large L-form stands. Extension via intergrated threaded joint. Variable element lengths. Accurate to size end pieces from 1000 mm - 2500 mm as well as angle, cross and T-shaped parts available.

| Profile / Item no. | Profile height  | Profile head                               | Element length |
|--------------------|-----------------|--------------------------------------------|----------------|
| Herkules ERL       | 100 mm - 400 mm | base material S355JR primed                | 2500 mm        |
| Herkules ERLV      | 100 mm - 400 mm | base material S355JR<br>electro galvanized | 2500 mm        |
| Herkules ERL2A     | 100 mm - 400 mm | stainless steel material 1.431             | 2500 mm        |