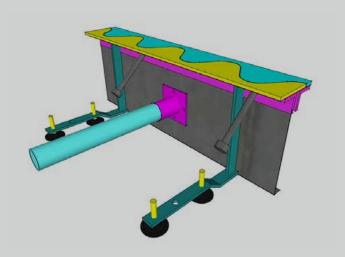

## **Herkules ERL**

- heavy duty profile for vibration-free driving on joint areas for transitions between floor slabs with different thicknesses
- ultra-stable profile head with sinusoidal joint
- decoupling of sound and vibrations
- extremely high load bearing capacity
- suited for all kinds of industrial vehicles

## **Description / Details:**

Heavy duty profile Herkules ERL, base material S355JR. Joint system for vibration-free driving on joint areas for transitions between floor slabs with different thicknesses. Stand-alone joint system with two stands per elements. Large L-form stands. Extension via intergrated threaded joint. Variable element lengths. Accurate to size end pieces from 1000 mm - 2500 mm as well as angle, cross and T-shaped parts available.