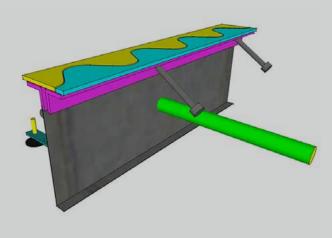

## **Herkules ERL**

- heavy duty profile for vibration-free driving on joint areas for transitions between floor slabs with different thicknesses
- ultra-stable profile head with sinusoidal joint
- decoupling of sound and vibrations
- extremely high load bearing capacity
- suited for all kinds of industrial vehicles

## **Description / Details:**

Heavy duty profile Herkules ERL, base material S355JR. Joint system for vibration-free driving on joint areas for transitions between floor slabs with different thicknesses. Stand-alone joint system with two stands per elements. Large L-form stands. Extension via intergrated threaded joint. Variable element lengths. Accurate to size end pieces from 1000 mm - 2500 mm as well as angle, cross and T-shaped parts available.