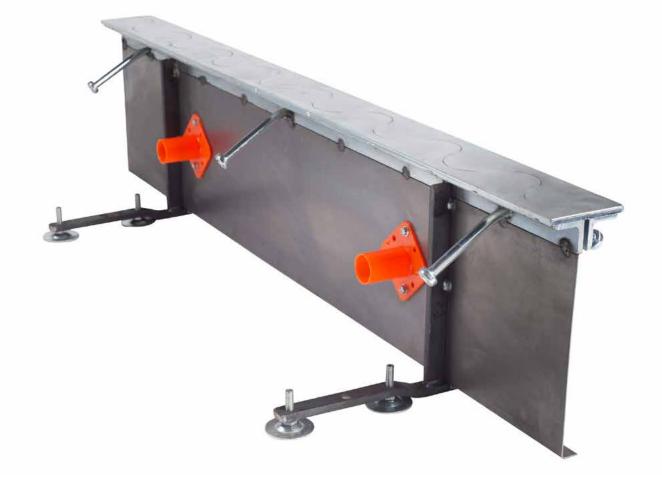

## **Herkules ERL**

- heavy duty profile for vibration-free driving on joint areas for transitions between floor slabs with different thicknesses
- ultra-stable profile head with sinusoidal joint
- decoupling of sound and vibrations
- extremely high load bearing capacity
- suited for all kinds of industrial vehicles

## **Description / Details:**

Heavy duty profile Herkules ERL, base material S355JR. Joint system for vibration-free driving on joint areas for transitions between floor slabs with different thicknesses. Stand-alone joint system with two stands per elements. Large L-form stands. Extension via intergrated threaded joint. Variable element lengths. Accurate to size end pieces from 1000 mm - 2500 mm as well as angle, cross and T-shaped parts available.