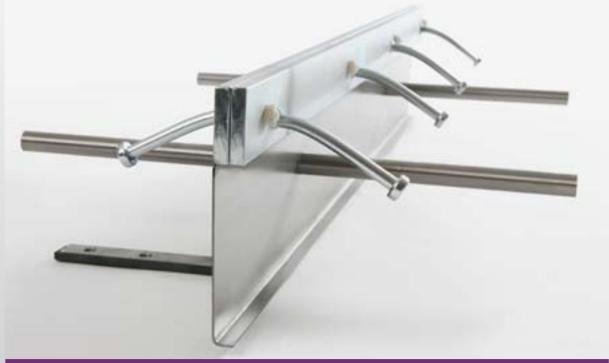

#### **Description / Details:**

Heavy duty profile HELIOS SEL, base material ST37. Joint system for acoustic and vibration decoupling in foundations and other floor slab components. Stand-alone system with two stands per element. Large L-form stands. Extension via integrated threaded joint. Variable element lengths. Accurate to size end pieces from 1000 mm - 4000 mm as well as angle, cross, and T-shaped parts available.

#### **Production:**

Our flexible production allows us to manufacture profiles according to your individual requirements. This way, we can perfectly adapt to the conditions that are entailed by the decoupling of floor slab components. The upper edge of the profiles will be protected and they can be driven on with floor conveyors.