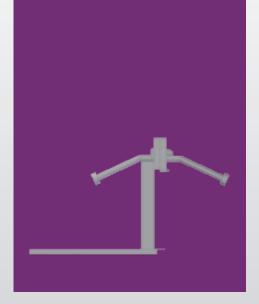

#### **Description / Details:**

Heavy duty profile HELIOS SEL, base material ST37. Joint system for acoustic and vibration decoupling in foundations and other floor slab components. Stand-alone system with two stands per element. Large L-form stands. Extension via integrated threaded joint. Variable element lengths. Accurate to size end pieces from 1000 mm - 4000 mm as well as angle, cross, and T-shaped parts available.

Stand-alone profile system. Set before concrete placement and level to finished surface height of concrete floor slab.