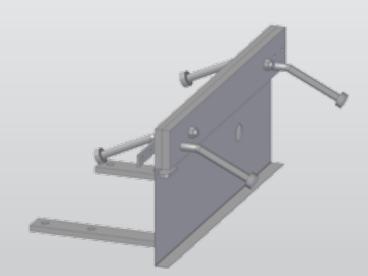

#### **Description / Details:**

Heavy duty profile HELIOS SEL, base material ST37. Joint system for acoustic and vibration decoupling in foundations and other floor slab components. Stand-alone system with two stands per element. Large L-form stands. Extension via integrated threaded joint. Variable element lengths. Accurate to size end pieces from 1000 mm - 4000 mm as well as angle, cross, and T-shaped parts available.

Stand-alone profile system. Set before concrete placement and level to finished surface height of concrete floor slab.