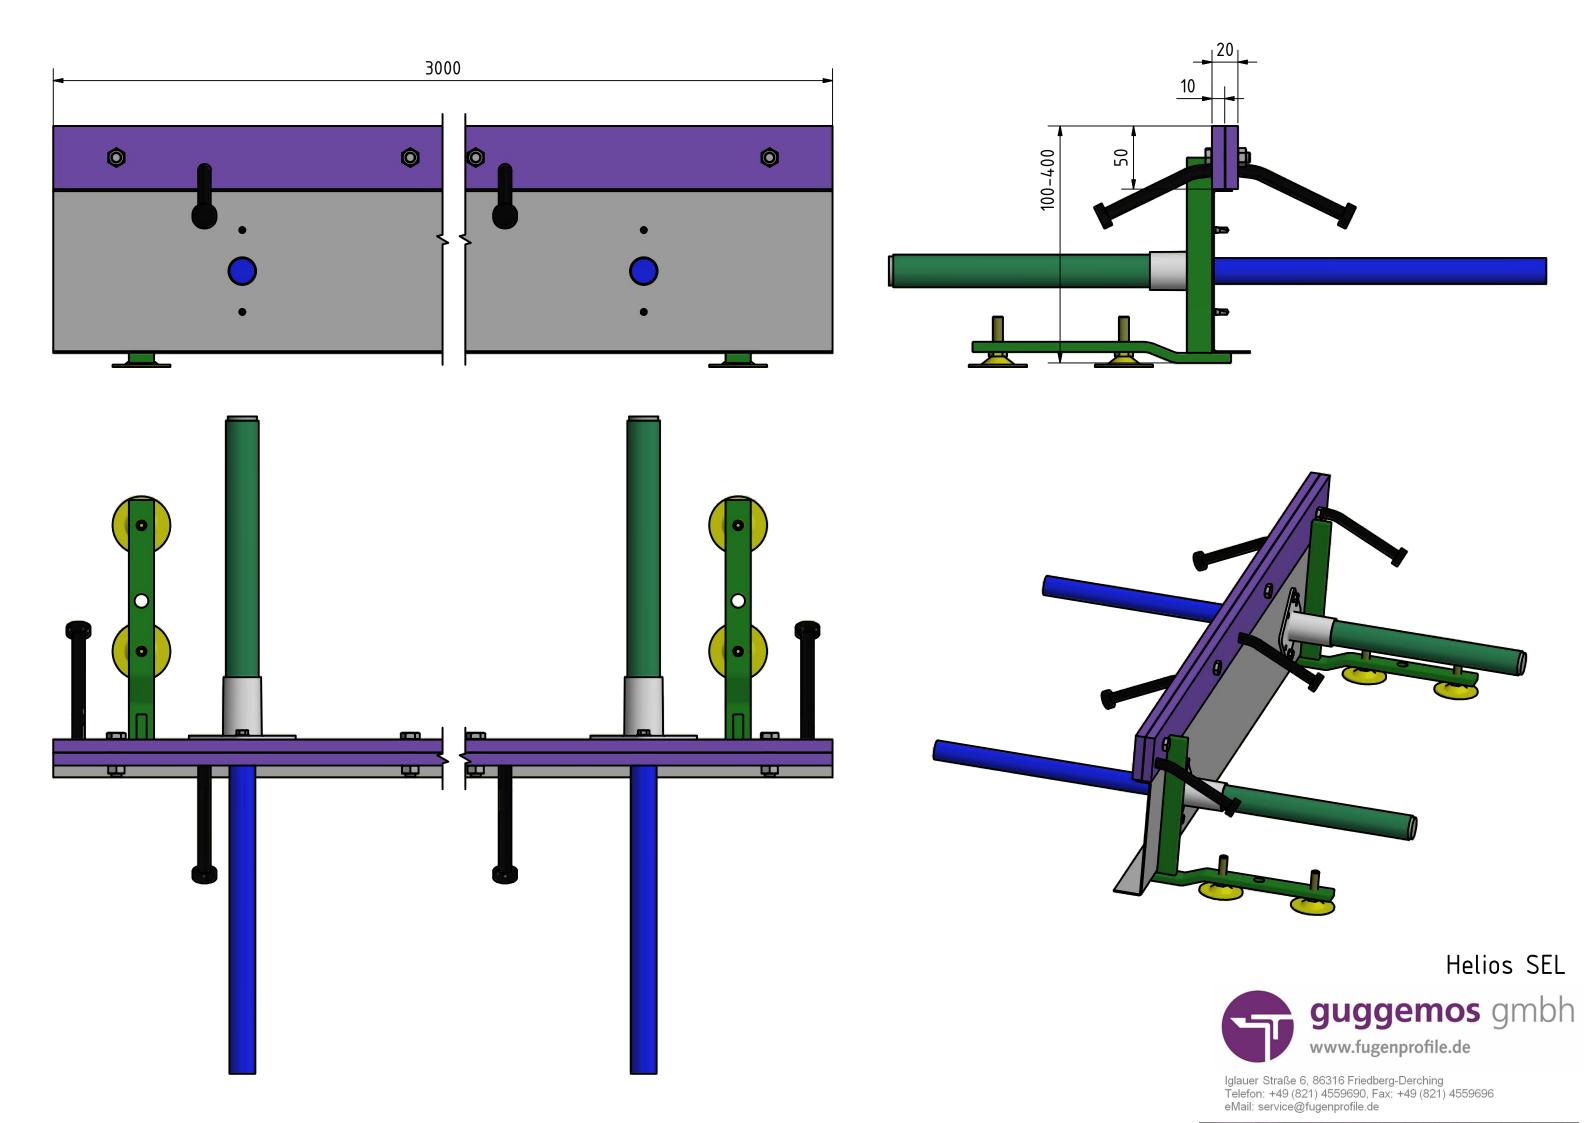

#### **Description / Details:**

Heavy duty profile HELIOS SEL, base material ST37. Joint system for acoustic and vibration decoupling in foundations and other floor slab components. Stand-alone system with two stands per element. Large L-form stands. Extension via integrated threaded joint. Variable element lengths. Accurate to size end pieces from 1000 mm - 4000 mm as well as angle, cross, and T-shaped parts available.

46

guggemos gmbh Iglauer Straße 6 86316 Friedberg OT Derching GERMANY

Phone: +49(0)821/724103 - Fax: +49(0)821/724105

www.fugenprofile.de

| Profile / Item no. | Profile height | Surface                           | Load KN    | Element lengths |
|--------------------|----------------|-----------------------------------|------------|-----------------|
| Helios SEL         | 55 mm - 300 mm | ST37 primed                       | min. 95 KN | 3000 mm         |
| Helios SELV        | 55 mm - 300 mm | ST37<br>hot-dip galvanized        | min. 95 KN | 3000 mm         |
| Helios SEL2A       | 55 mm - 300 mm | Stainless steel<br>material 1.431 | min. 95 KN | 3000 mm         |

Stand-alone profile system. Set before concrete placement and level to finished surface height of concrete floor slab.