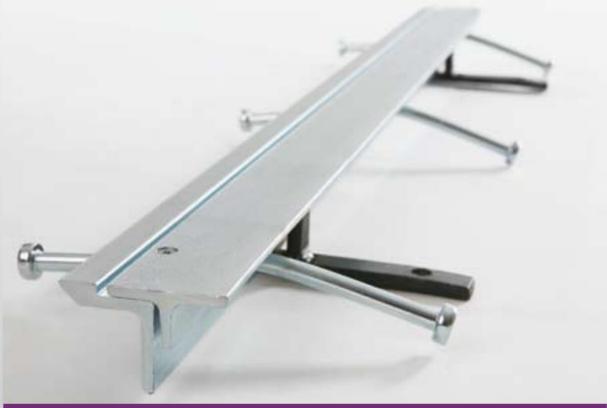

# **Herkules E55**

- heavy duty profile for low slab thicknesses for industrial concrete floor slabs
- ultra-stable profile head
- extremely high load bearing capacity
- suited for all kinds of floor conveyors
- serves as expansion joint, formwork, stop end, and reference point for final floor height

### **Description / Details:**

Heavy duty profile HERKULES E55, base material ST37. Stand-alone joint system with two stands per element. For extremely low slab thicknesses and for special joint reconstruction scenarios. Extension via integrated threaded joint. Variable element lengths. Accurate to size end pieces from 1000 mm - 4000 mm as well as angle, cross, and T-shaped parts available.