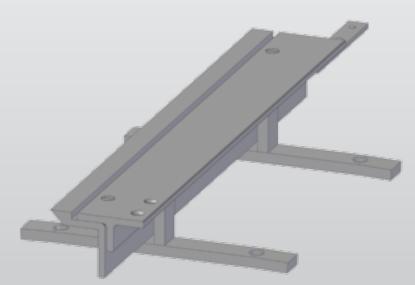

# **Herkules E55**

- heavy duty profile for low slab thicknesses for industrial concrete floor slabs
- ultra-stable profile head
- extremely high load bearing capacity
- suited for all kinds of floor conveyors
- serves as expansion joint, formwork, stop end, and reference point for final floor height

### **Description / Details:**

Heavy duty profile HERKULES E55, base material ST37. Stand-alone joint system with two stands per element. For extremely low slab thicknesses and for special joint reconstruction scenarios. Extension via integrated threaded joint. Variable element lengths. Accurate to size end pieces from 1000 mm - 4000 mm as well as angle, cross, and T-shaped parts available.