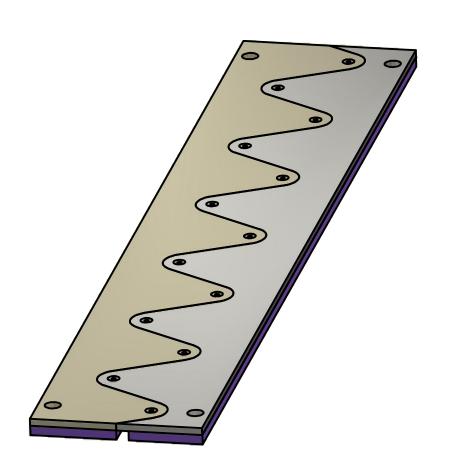

## **Herkules ER140**

- heavy duty profile for extremely low installation heights
- vibration-free driving on floor slabs
- ultra-stable profile head with sinusoidal joint
- extremely high load bearing capacity
- suited for all kinds of floor conveyors
- suitable for joint widths in existing components of up to 50 mm
- movement absorption + 3 mm / 20 mm

## Description / Details:

Heavy duty profile HERKULES ER 140, base material S355JR. Joint system for extremely low installation heights and extremely loaded joints. Vibration-free driving on floor slabs. Durable and very strong connection to the existing floor slab. Profile can be fixed by srew anchors SA8.

| Profile / Item no. | Profile height | Profile head                               | Element length |
|--------------------|----------------|--------------------------------------------|----------------|
| Herkules ER140     | 15 mm          | base material S355JR primed                | 2500 mm        |
| Herkules ER140V    | 15 mm          | base material S355JR<br>electro galvanized | 2500 mm        |
| Herkules ER1402A   | 15 mm          | stainless steel material 1.431             | 2500 mm        |