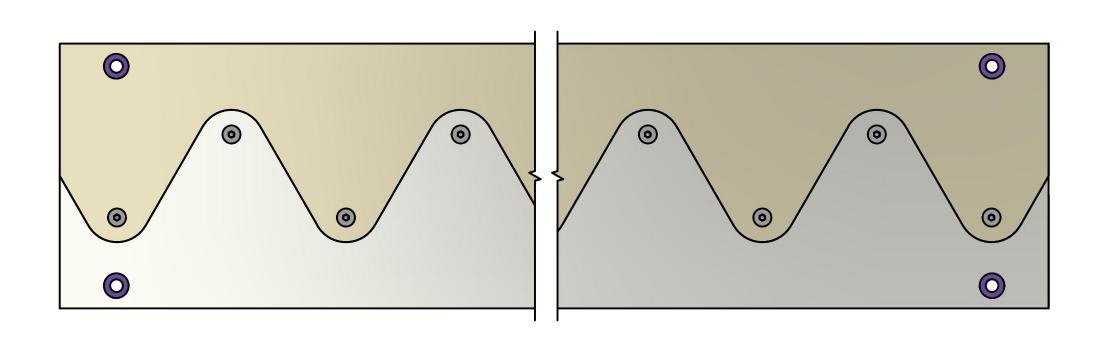

## **Herkules ER140**

- heavy duty profile for extremely low installation heights
- vibration-free driving on floor slabs
- ultra-stable profile head with sinusoidal joint
- extremely high load bearing capacity
- suited for all kinds of floor conveyors
- suitable for joint widths in existing components of up to 50 mm
- movement absorption + 3 mm / 20 mm

## Description / Details:

Heavy duty profile HERKULES ER 140, base material S355JR. Joint system for extremely low installation heights and extremely loaded joints. Vibration-free driving on floor slabs. Durable and very strong connection to the existing floor slab. Profile can be fixed by srew anchors SA8.