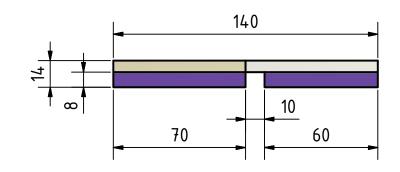

## **Herkules ER140**

- heavy duty profile for extremely low installation heights
- vibration-free driving on floor slabs
- ultra-stable profile head with sinusoidal joint
- extremely high load bearing capacity
- suited for all kinds of floor conveyors
- suitable for joint widths in existing components of up to 50 mm
- movement absorption + 3 mm / 20 mm

## Description / Details:

Heavy duty profile HERKULES ER 140, base material S355JR. Joint system for extremely low installation heights and extremely loaded joints. Vibration-free driving on floor slabs. Durable and very strong connection to the existing floor slab. Profile can be fixed by srew anchors SA8.

| Profile / Item no. | Profile height | Profile head                               | Element length |
|--------------------|----------------|--------------------------------------------|----------------|
| Herkules ER140     | 15 mm          | base material S355JR primed                | 2500 mm        |
| Herkules ER140V    | 15 mm          | base material S355JR<br>electro galvanized | 2500 mm        |
| Herkules ER1402A   | 15 mm          | stainless steel material 1.431             | 2500 mm        |