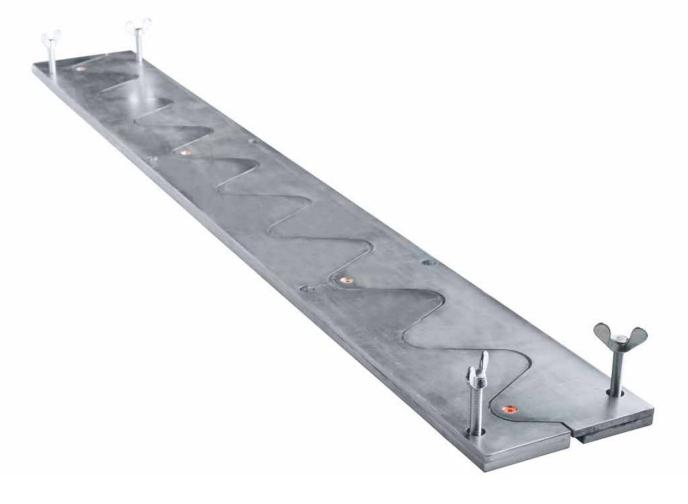

## **Herkules ER140**

- heavy duty profile for extremely low installation heights
- vibration-free driving on floor slabs
- ultra-stable profile head with sinusoidal joint
- extremely high load bearing capacity
- suited for all kinds of floor conveyors
- suitable for joint widths in existing components of up to 50 mm
- movement absorption + 3 mm / 20 mm

## Description / Details:

Heavy duty profile HERKULES ER 140, base material S355JR. Joint system for extremely low installation heights and extremely loaded joints. Vibration-free driving on floor slabs. Durable and very strong connection to the existing floor slab. Profile can be fixed by srew anchors SA8.

| Profile / Item no. | Profile height | Profile head                               | Element length |
|--------------------|----------------|--------------------------------------------|----------------|
| Herkules ER140     | 15 mm          | base material S355JR primed                | 2500 mm        |
| Herkules ER140V    | 15 mm          | base material S355JR<br>electro galvanized | 2500 mm        |
| Herkules ER1402A   | 15 mm          | stainless steel material 1.431             | 2500 mm        |