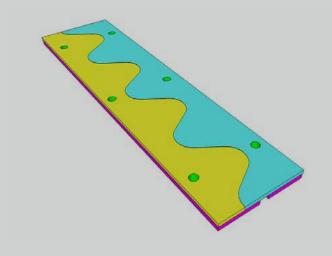

## **Herkules ER140**

- heavy duty profile for extremely low installation heights
- vibration-free driving on floor slabs
- ultra-stable profile head with sinusoidal joint
- extremely high load bearing capacity
- suited for all kinds of floor conveyors
- suitable for joint widths in existing components of up to 50 mm
- movement absorption + 3 mm / 20 mm

## Description / Details:

Heavy duty profile HERKULES ER 140, base material S355JR. Joint system for extremely low installation heights and extremely loaded joints. Vibration-free driving on floor slabs. Durable and very strong connection to the existing floor slab. Profile can be fixed by srew anchors SA8.