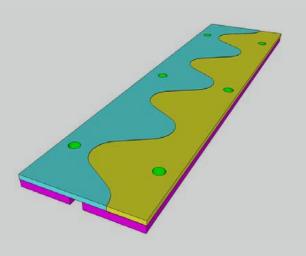

## **Herkules ER140**

- heavy duty profile for extremely low installation heights
- vibration-free driving on floor slabs
- ultra-stable profile head with sinusoidal joint
- extremely high load bearing capacity
- suited for all kinds of floor conveyors
- suitable for joint widths in existing components of up to 50 mm
- movement absorption + 3 mm / 20 mm

## Description / Details:

Heavy duty profile HERKULES ER 140, base material S355JR. Joint system for extremely low installation heights and extremely loaded joints. Vibration-free driving on floor slabs. Durable and very strong connection to the existing floor slab. Profile can be fixed by srew anchors SA8.