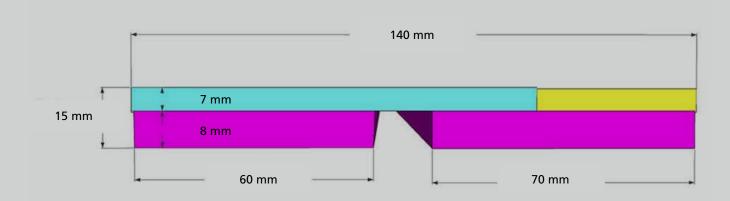

| Profile / Item no. | Profile height | Profile head                               | Element length |
|--------------------|----------------|--------------------------------------------|----------------|
| Herkules ER140     | 15 mm          | base material S355JR primed                | 2500 mm        |
| Herkules ER140V    | 15 mm          | base material S355JR<br>electro galvanized | 2500 mm        |
| Herkules ER1402A   | 15 mm          | stainless steel material 1.431             | 2500 mm        |