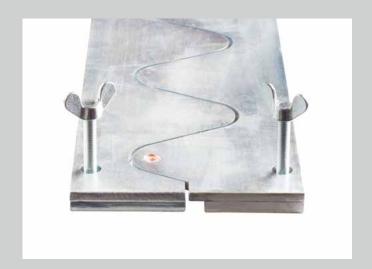

## **Herkules ER140**

- heavy duty profile for extremely low installation heights
- vibration-free driving on floor slabs
- ultra-stable profile head with sinusoidal joint
- extremely high load bearing capacity
- suited for all kinds of floor conveyors
- suitable for joint widths in existing components of up to 50 mm
- movement absorption + 3 mm / 20 mm

## Description / Details:

Heavy duty profile HERKULES ER 140, base material S355JR. Joint system for extremely low installation heights and extremely loaded joints. Vibration-free driving on floor slabs. Durable and very strong connection to the existing floor slab. Profile can be fixed by srew anchors SA8.