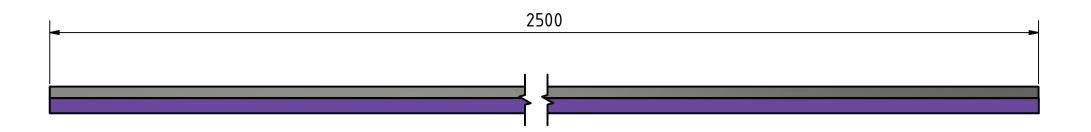

| Profile / Item no. | Profile height | Profile head                               | Element length |
|--------------------|----------------|--------------------------------------------|----------------|
| Herkules ER140     | 15 mm          | base material S355JR primed                | 2500 mm        |
| Herkules ER140V    | 15 mm          | base material S355JR<br>electro galvanized | 2500 mm        |
| Herkules ER1402A   | 15 mm          | stainless steel material 1.431             | 2500 mm        |