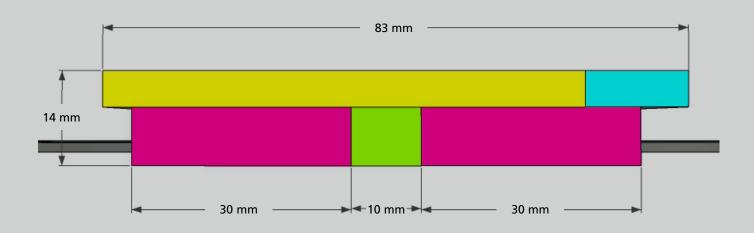

| Profile / Item no. | Profile height | Profile head                               | Element length |
|--------------------|----------------|--------------------------------------------|----------------|
| Herkules ER20      | 14 mm          | base material S355JR primed                | 2500 mm        |
| Herkules ER20V     | 14 mm          | base material S355JR<br>electro galvanized | 2500 mm        |
| Herkules ER202A    | 14 mm          | stainless steel material 1.431             | 2500 mm        |