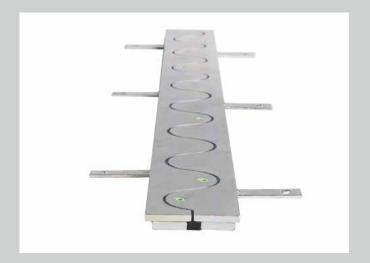

## Herkules ER20

- heavy duty profile for reconstruction of industrial concrete floor slabs
- vibration-free driving on floor slabs
- ultra-stable profile head with sinusoidal joint
- extremely high load bearing capacity
- suited for all kinds of floor conveyors
- durable reconstruction of broken expansion joints

## **Description / Details:**

Heavy duty profile HERKULES ER20, base material S355JR. Joint system for reconstruction of broken heavy duty expansion joints. Vibration-free driving on floor slabs. Durable reconstruction and frictional connection via flexible arrangement of installation bars. Fixation of profile via screw anchors. Extension via integrated threaded joint. Variable element lengths. Accurate to size end pieces from 1000 mm - 2500 mm as well as angle, cross, and T-shaped parts available.