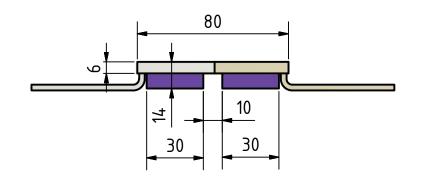

## **Description / Details:**

Heavy duty profile HERKULES ER20, base material S355JR. Joint system for reconstruction of broken heavy duty expansion joints. Vibration-free driving on floor slabs. Durable reconstruction and frictional connection via flexible arrangement of installation bars. Fixation of profile via screw anchors. Extension via integrated threaded joint. Variable element lengths. Accurate to size end pieces from 1000 mm - 2500 mm as well as angle, cross, and T-shaped parts available.

| Profile / Item no. | Profile height | Profile head                               | Element length |
|--------------------|----------------|--------------------------------------------|----------------|
| Herkules ER20      | 14 mm          | base material S355JR primed                | 2500 mm        |
| Herkules ER20V     | 14 mm          | base material S355JR<br>electro galvanized | 2500 mm        |
| Herkules ER202A    | 14 mm          | stainless steel material 1.431             | 2500 mm        |