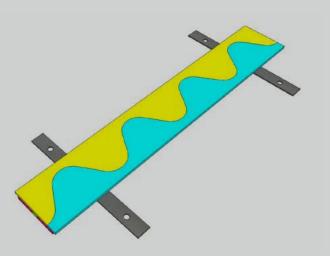

## Herkules ER20

- heavy duty profile for reconstruction of industrial concrete floor slabs
- vibration-free driving on floor slabs
- ultra-stable profile head with sinusoidal joint
- extremely high load bearing capacity
- suited for all kinds of floor conveyors
- durable reconstruction of broken expansion joints

## **Description / Details:**

Heavy duty profile HERKULES ER20, base material S355JR. Joint system for reconstruction of broken heavy duty expansion joints. Vibration-free driving on floor slabs. Durable reconstruction and frictional connection via flexible arrangement of installation bars. Fixation of profile via screw anchors. Extension via integrated threaded joint. Variable element lengths. Accurate to size end pieces from 1000 mm - 2500 mm as well as angle, cross, and T-shaped parts available.