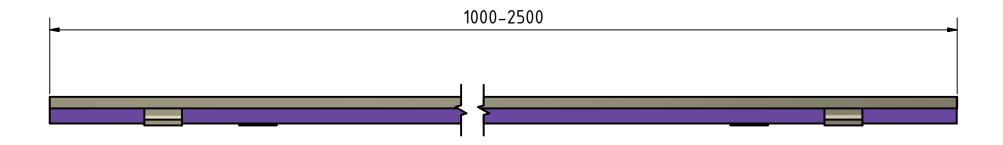

## **Description / Details:**

Heavy duty profile HERKULES ER20, base material S355JR. Joint system for reconstruction of broken heavy duty expansion joints. Vibration-free driving on floor slabs. Durable reconstruction and frictional connection via flexible arrangement of installation bars. Fixation of profile via screw anchors. Extension via integrated threaded joint. Variable element lengths. Accurate to size end pieces from 1000 mm - 2500 mm as well as angle, cross, and T-shaped parts available.

| Profile / Item no. | Profile height | Profile head                               | Element length |
|--------------------|----------------|--------------------------------------------|----------------|
| Herkules ER20      | 14 mm          | base material S355JR primed                | 2500 mm        |
| Herkules ER20V     | 14 mm          | base material S355JR<br>electro galvanized | 2500 mm        |
| Herkules ER202A    | 14 mm          | stainless steel material 1.431             | 2500 mm        |