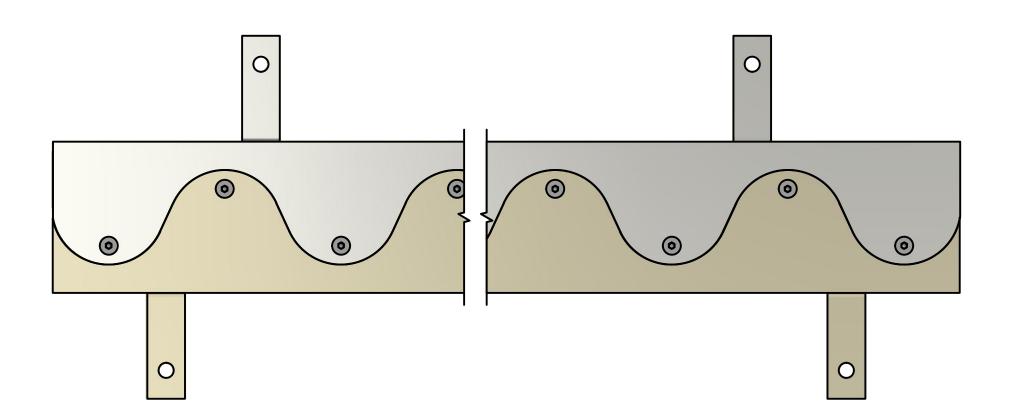

## Herkules ER20

- heavy duty profile for reconstruction of industrial concrete floor slabs
- vibration-free driving on floor slabs
- ultra-stable profile head with sinusoidal joint
- extremely high load bearing capacity
- suited for all kinds of floor conveyors
- durable reconstruction of broken expansion joints

## **Description / Details:**

Heavy duty profile HERKULES ER20, base material S355JR. Joint system for reconstruction of broken heavy duty expansion joints. Vibration-free driving on floor slabs. Durable reconstruction and frictional connection via flexible arrangement of installation bars. Fixation of profile via screw anchors. Extension via integrated threaded joint. Variable element lengths. Accurate to size end pieces from 1000 mm - 2500 mm as well as angle, cross, and T-shaped parts available.