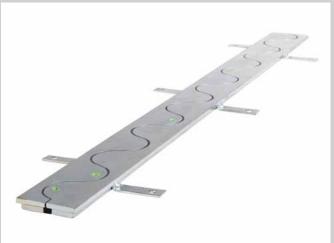

## Herkules ER20

- heavy duty profile for reconstruction of industrial concrete floor slabs
- vibration-free driving on floor slabs
- ultra-stable profile head with sinusoidal joint
- extremely high load bearing capacity
- suited for all kinds of floor conveyors
- durable reconstruction of broken expansion joints

## **Description / Details:**

Heavy duty profile HERKULES ER20, base material S355JR. Joint system for reconstruction of broken heavy duty expansion joints. Vibration-free driving on floor slabs. Durable reconstruction and frictional connection via flexible arrangement of installation bars. Fixation of profile via screw anchors. Extension via integrated threaded joint. Variable element lengths. Accurate to size end pieces from 1000 mm - 2500 mm as well as angle, cross, and T-shaped parts available.