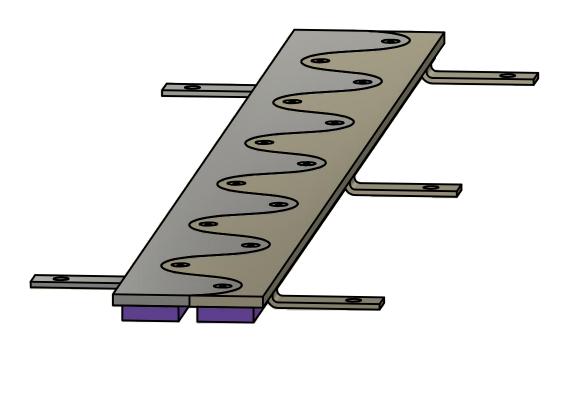

## Herkules ER20

- heavy duty profile for reconstruction of industrial concrete floor slabs
- vibration-free driving on floor slabs
- ultra-stable profile head with sinusoidal joint
- extremely high load bearing capacity
- suited for all kinds of floor conveyors
- durable reconstruction of broken expansion joints

## **Description / Details:**

Heavy duty profile HERKULES ER20, base material S355JR. Joint system for reconstruction of broken heavy duty expansion joints. Vibration-free driving on floor slabs. Durable reconstruction and frictional connection via flexible arrangement of installation bars. Fixation of profile via screw anchors. Extension via integrated threaded joint. Variable element lengths. Accurate to size end pieces from 1000 mm - 2500 mm as well as angle, cross, and T-shaped parts available.