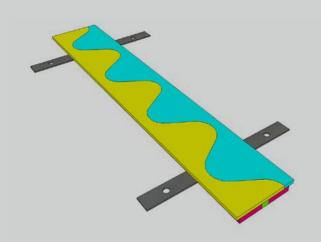

## Herkules ER20

- heavy duty profile for reconstruction of industrial concrete floor slabs
- vibration-free driving on floor slabs
- ultra-stable profile head with sinusoidal joint
- extremely high load bearing capacity
- suited for all kinds of floor conveyors
- durable reconstruction of broken expansion joints

## **Description / Details:**

Heavy duty profile HERKULES ER20, base material S355JR. Joint system for reconstruction of broken heavy duty expansion joints. Vibration-free driving on floor slabs. Durable reconstruction and frictional connection via flexible arrangement of installation bars. Fixation of profile via screw anchors. Extension via integrated threaded joint. Variable element lengths. Accurate to size end pieces from 1000 mm - 2500 mm as well as angle, cross, and T-shaped parts available.