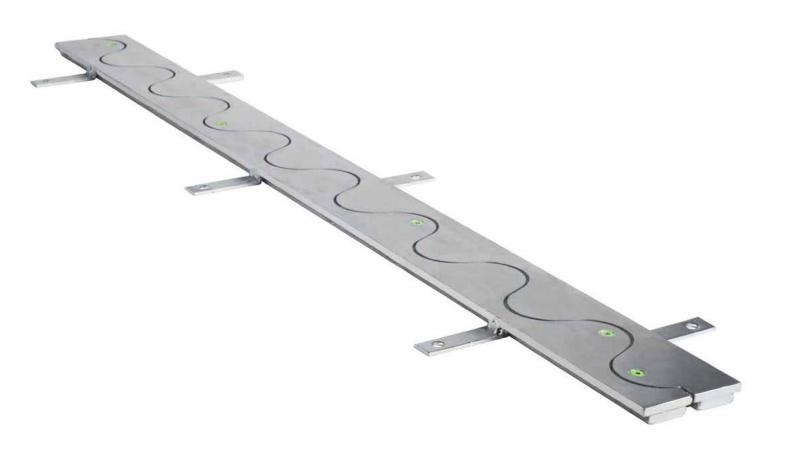

## Herkules ER20

- heavy duty profile for reconstruction of industrial concrete floor slabs
- vibration-free driving on floor slabs
- ultra-stable profile head with sinusoidal joint
- extremely high load bearing capacity
- suited for all kinds of floor conveyors
- durable reconstruction of broken expansion joints

## **Description / Details:**

Heavy duty profile HERKULES ER20, base material S355JR. Joint system for reconstruction of broken heavy duty expansion joints. Vibration-free driving on floor slabs. Durable reconstruction and frictional connection via flexible arrangement of installation bars. Fixation of profile via screw anchors. Extension via integrated threaded joint. Variable element lengths. Accurate to size end pieces from 1000 mm - 2500 mm as well as angle, cross, and T-shaped parts available.