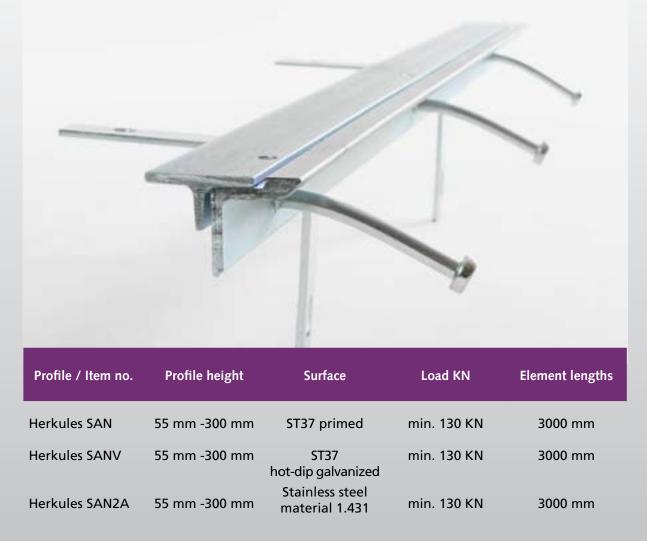

# Herkules SAN

- heavy duty profile for transitions from existing components to new components and extension of existing components with new com ponents for industrial concrete floor slabs
- ultra-stable profile head
- extremely high load bearing capacity
- suited for all kinds of floor conveyors

### **Description / Details:**

Heavy duty profile HERKULES SAN, base material ST37. Joint system for expansion joints in transitions from existing components to new components. Installation bars for fixation on existing components. Absorption of shrinkage movements of new components. Frictional connection through flexible arrangement of installation bars. Fixation of profile via screw anchors. Extension via integrated threaded joint. Variable element lengths. Accurate to size end pieces from 1000 mm - 4000 mm as well as angle, cross, and T-shaped parts available. Screw anchors SA6 & SA8 in Accessories category on page 59.