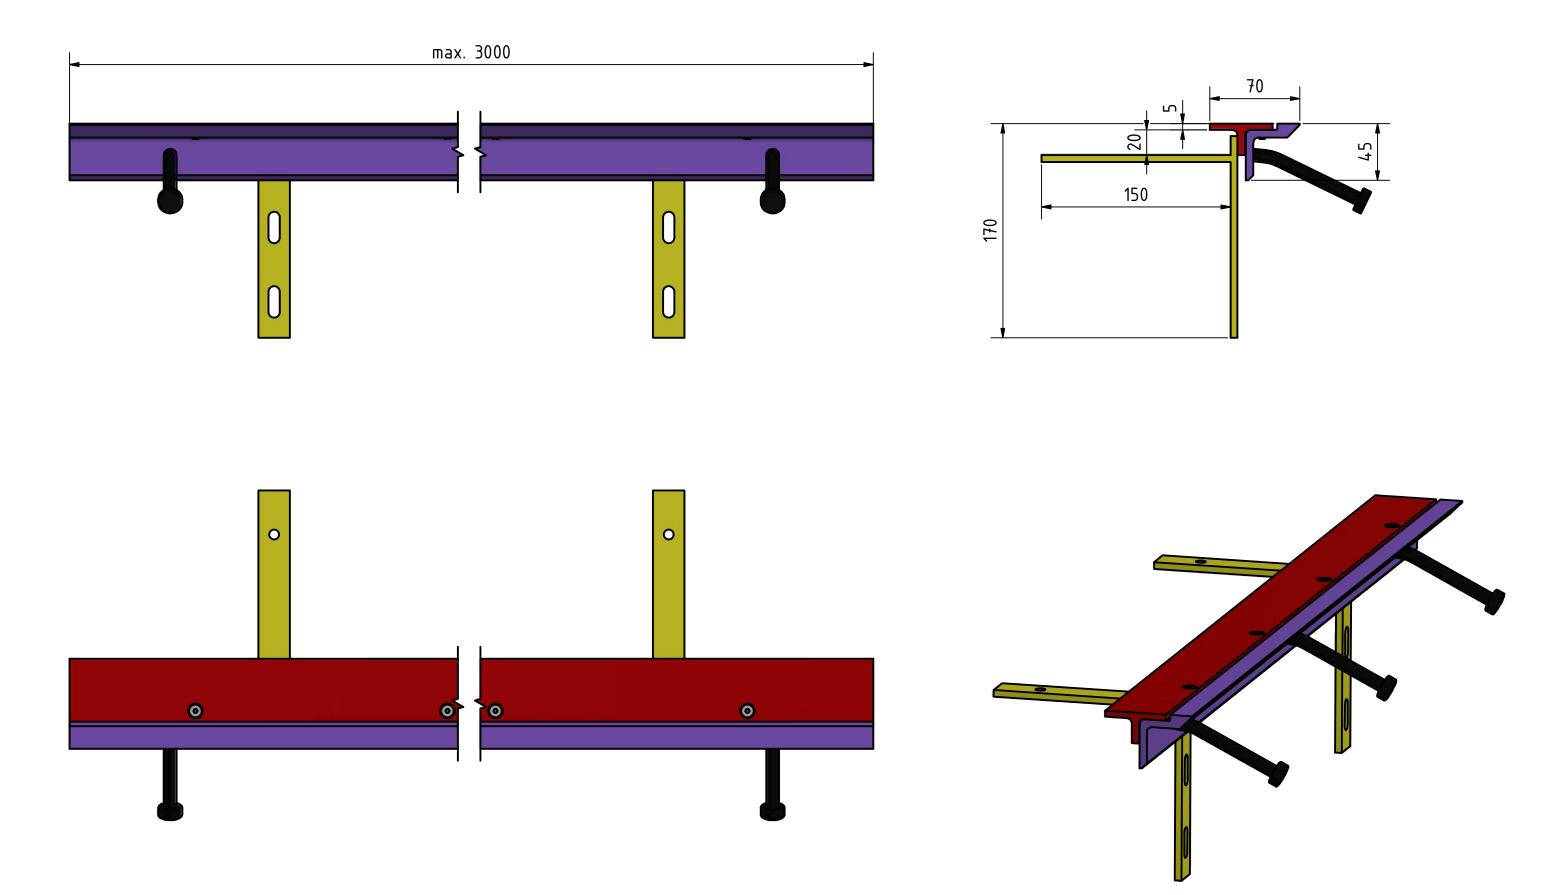

### **Description / Details:**

Heavy duty profile HERKULES SAN, base material ST37. Joint system for expansion joints in transitions from existing components to new components. Installation bars for fixation on existing components. Absorption of shrinkage movements of new components. Frictional connection through flexible arrangement of installation bars. Fixation of profile via screw anchors. Extension via integrated threaded joint. Variable element lengths. Accurate to size end pieces from 1000 mm - 4000 mm as well as angle, cross, and T-shaped parts available. Screw anchors SA6 & SA8 in Accessories category on page 59.