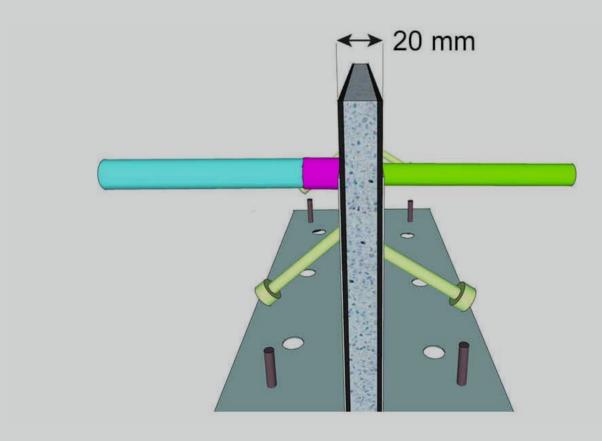

## **STRA Board**

- Formwork element for outdoor areas and concrete roads
- Highly rugged and torsionally stiff
- Perfect stability and support for load transfer dowels due to the integrated dowel sleeves system (HNL)
- Full length PE insulation board with a thickness of 20 mm
- Subsequent filling is optionally possible
- Suitable for any kind of forklifts and trucks

## **Description / Details:**

Formwork element STRA Board. Joint system for outdoor areas exposed to weathering and concrete roads. Rugged and torsionally stiff. Subsequent filling is optionally possible. Perfect stability and support for the load transfer dowels due to our tried and tested dowel sleeves system. Custom-made production. Self-supporting joint system, easy levelling thanks to two profile foots per element. Height adjustment with adjusting screws in the foot. Extending with integrated screw connections. Variable element lengths. Also available are custom-made end pieces from 1000 mm to 2500 mm lengths as well as angle connectors and T- and X- connectors. Custom designs on request.