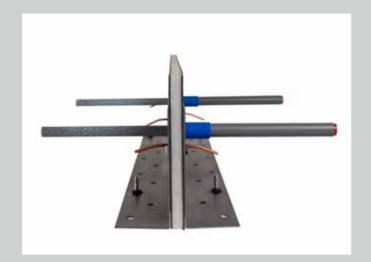

## **STRA Board**

- Formwork element for outdoor areas and concrete roads
- Highly rugged and torsionally stiff
- Perfect stability and support for load transfer dowels due to the integrated dowel sleeves system (HNL)
- Full length PE insulation board with a thickness of 20 mm
- Subsequent filling is optionally possible
- Suitable for any kind of forklifts and trucks

## **Description / Details:**

Formwork element STRA Board. Joint system for outdoor areas exposed to weathering and concrete roads. Rugged and torsionally stiff. Subsequent filling is optionally possible. Perfect stability and support for the load transfer dowels due to our tried and tested dowel sleeves system. Custom-made production. Self-supporting joint system, easy levelling thanks to two profile foots per element. Height adjustment with adjusting screws in the foot. Extending with integrated screw connections. Variable element lengths. Also available are custom-made end pieces from 1000 mm to 2500 mm lengths as well as angle connectors and T- and X- connectors. Custom designs on request.