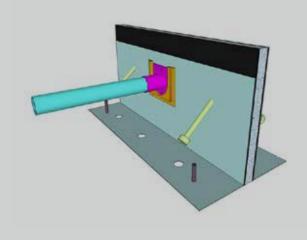

## **STRA Board**

- Formwork element for outdoor areas and concrete roads
- Highly rugged and torsionally stiff
- Perfect stability and support for load transfer dowels due to the integrated dowel sleeves system (HNL)
- Full length PE insulation board with a thickness of 20 mm
- Subsequent filling is optionally possible
- Suitable for any kind of forklifts and trucks

## **Description / Details:**

Formwork element STRA Board. Joint system for outdoor areas exposed to weathering and concrete roads. Rugged and torsionally stiff. Subsequent filling is optionally possible. Perfect stability and support for the load transfer dowels due to our tried and tested dowel sleeves system. Custom-made production. Self-supporting joint system, easy levelling thanks to two profile foots per element. Height adjustment with adjusting screws in the foot. Extending with integrated screw connections. Variable element lengths. Also available are custom-made end pieces from 1000 mm to 2500 mm lengths as well as angle connectors and T- and X- connectors. Custom designs on request.