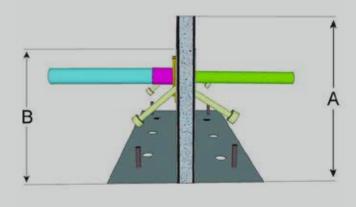

| Profile / Item no. | Profile height (A) | Profile head  | Element lengths |
|--------------------|--------------------|---------------|-----------------|
| STRA Board         | 100 mm – 400 mm    | S235 JR steel | 2500 mm         |