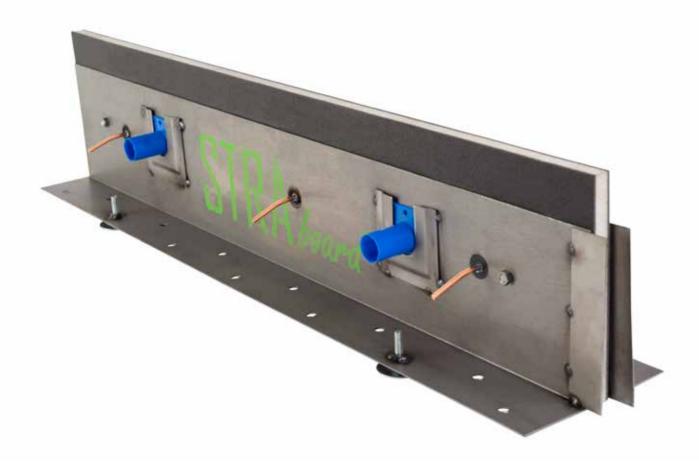

## **STRA Board**

- Formwork element for outdoor areas and concrete roads
- Highly rugged and torsionally stiff
- Perfect stability and support for load transfer dowels due to the integrated dowel sleeves system (HNL)
- Full length PE insulation board with a thickness of 20 mm
- Subsequent filling is optionally possible
- Suitable for any kind of forklifts and trucks

## **Description / Details:**

Formwork element STRA Board. Joint system for outdoor areas exposed to weathering and concrete roads. Rugged and torsionally stiff. Subsequent filling is optionally possible. Perfect stability and support for the load transfer dowels due to our tried and tested dowel sleeves system. Custom-made production. Self-supporting joint system, easy levelling thanks to two profile foots per element. Height adjustment with adjusting screws in the foot. Extending with integrated screw connections. Variable element lengths. Also available are custom-made end pieces from 1000 mm to 2500 mm lengths as well as angle connectors and T- and X- connectors. Custom designs on request.