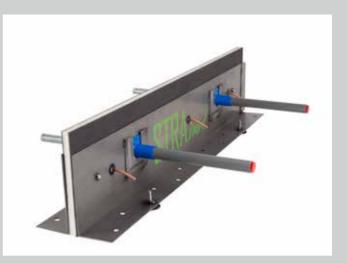

## **STRA Board**

- Formwork element for outdoor areas and concrete roads
- Highly rugged and torsionally stiff
- Perfect stability and support for load transfer dowels due to the integrated dowel sleeves system (HNL)
- Full length PE insulation board with a thickness of 20 mm
- Subsequent filling is optionally possible
- Suitable for any kind of forklifts and trucks

## **Description / Details:**

Formwork element STRA Board. Joint system for outdoor areas exposed to weathering and concrete roads. Rugged and torsionally stiff. Subsequent filling is optionally possible. Perfect stability and support for the load transfer dowels due to our tried and tested dowel sleeves system. Custom-made production. Self-supporting joint system, easy levelling thanks to two profile foots per element. Height adjustment with adjusting screws in the foot. Extending with integrated screw connections. Variable element lengths. Also available are custom-made end pieces from 1000 mm to 2500 mm lengths as well as angle connectors and T- and X- connectors. Custom designs on request.