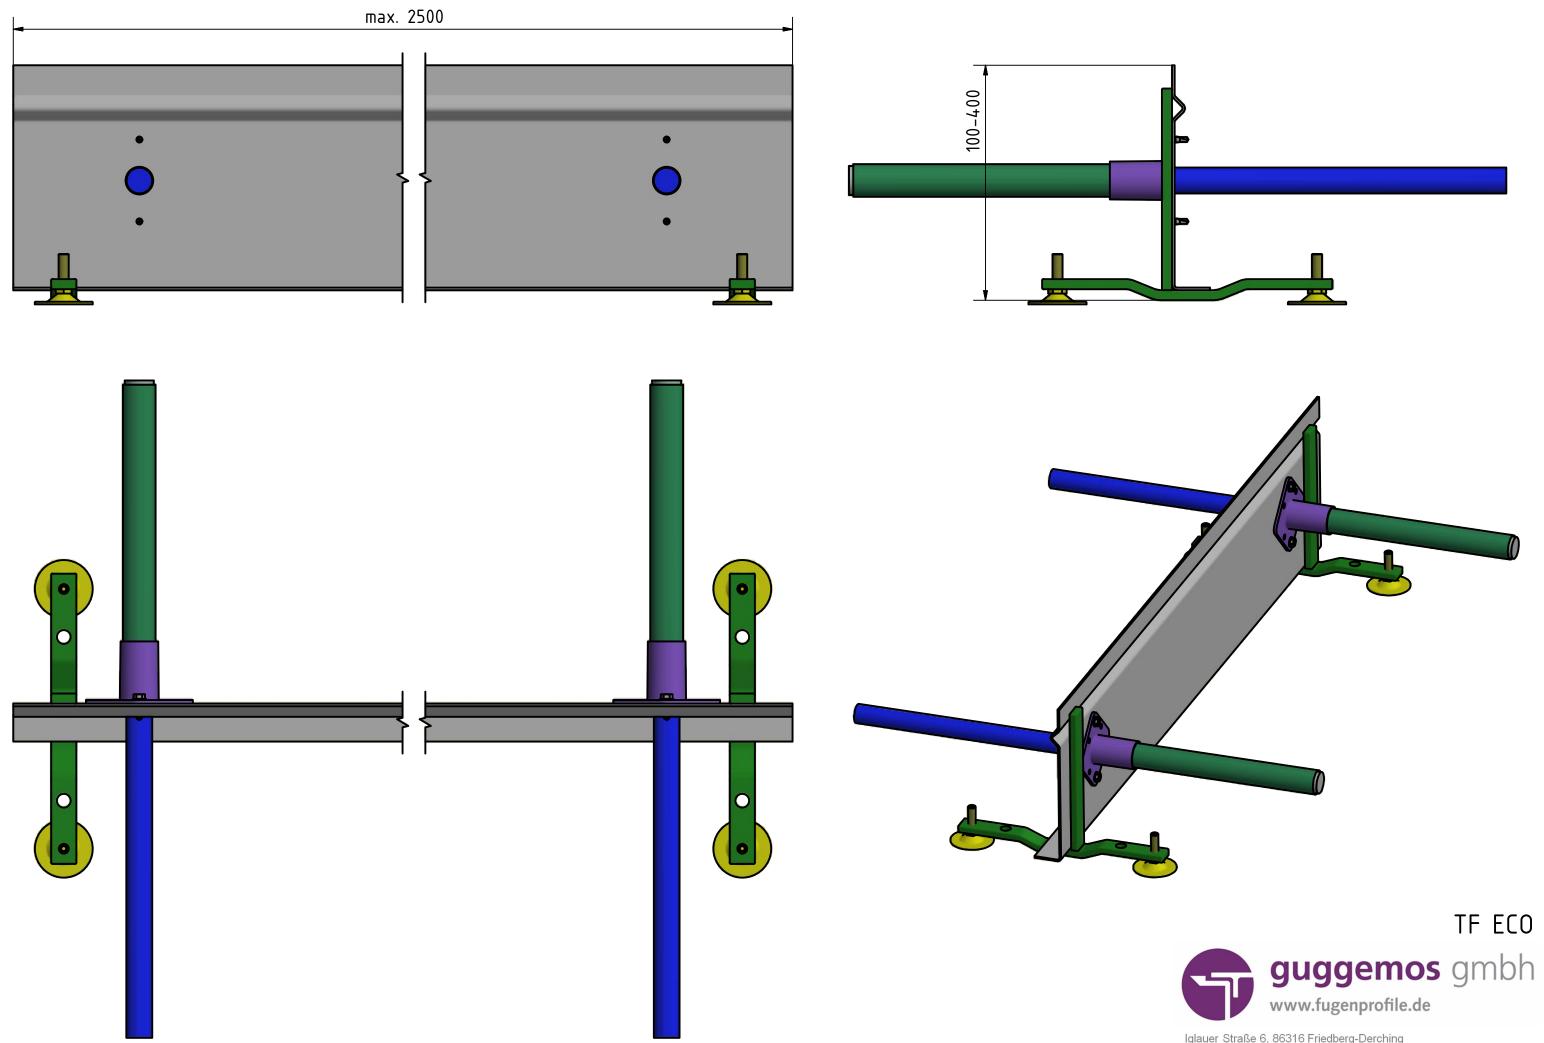

## **Description / Details:**

Formwork and stop end TF ECO, base material S235JR. 2 mm steel sheet. Stand-alone formwork and stop end system with two stands per element. Height adjustment via threaded foot. Extension via integrated plug-in connections. All kinds of purpose-built special variants possible. Variable element lengths. Accurate to size end pieces from 1000 mm - 2500 mm as well as angle, cross and T-shaped parts available.

| Profile / Item no. | Profile height | Surface                           | Element length |
|--------------------|----------------|-----------------------------------|----------------|
| TF ECO             | 90 mm - 300 mm | S235JR, 2 mm<br>triangle enhanced | 2500 mm        |