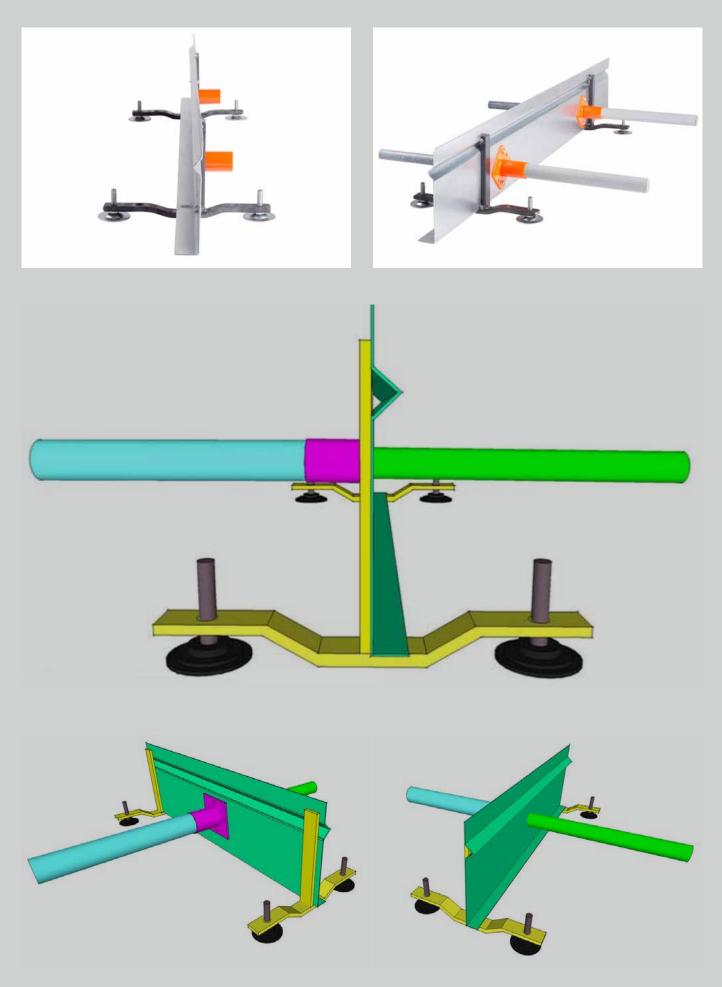

## **Description / Details:**

Formwork and stop end TF ECO, base material S235JR. 2 mm steel sheet. Stand-alone formwork and stop end system with two stands per element. Height adjustment via threaded foot. Extension via integrated plug-in connections. All kinds of purpose-built special variants possible. Variable element lengths. Accurate to size end pieces from 1000 mm - 2500 mm as well as angle, cross and T-shaped parts available.