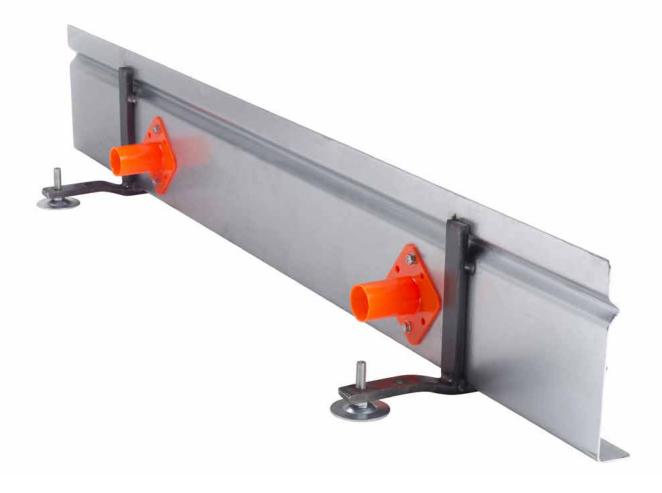

## TF ECO

- formwork and stop end for industrial concrete floor slabs
- highly flexible formwork
- suited for light floor conveyor traffic
- serves as expansion joint, formwork and stop end element

## **Description / Details:**

Formwork and stop end TF ECO, base material S235JR. 2 mm steel sheet. Stand-alone formwork and stop end system with two stands per element. Height adjustment via threaded foot. Extension via integrated plug-in connections. All kinds of purpose-built special variants possible. Variable element lengths. Accurate to size end pieces from 1000 mm - 2500 mm as well as angle, cross and T-shaped parts available.